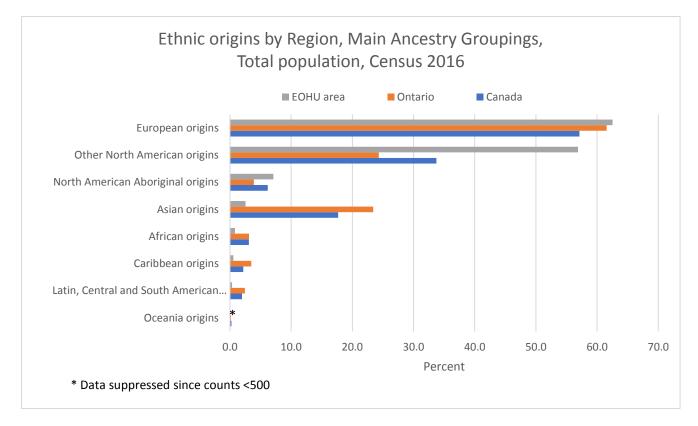

## Table 2: Origins by Region, Percents (Total), Main ancestry groupings, Census 2016

| Ethnic origins                            | Canada | Ontario | EOHU area |
|-------------------------------------------|--------|---------|-----------|
| European origins                          | 57.1   | 61.6    | 62.5      |
| Other North American origins              | 33.7   | 24.3    | 56.9      |
| North American Aboriginal origins         | 6.2    | 3.9     | 7.1       |
| Asian origins                             | 17.7   | 23.4    | 2.5       |
| African origins                           | 3.1    | 3.1     | 0.8       |
| Caribbean origins                         | 2.2    | 3.5     | 0.5       |
| Latin, Central and South American origins | 2.0    | 2.4     | 0.3       |
| Oceania origins                           | 0.2    | 0.2     | *         |