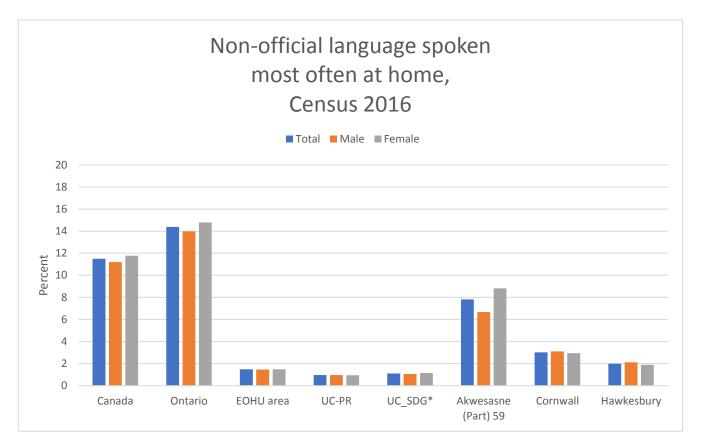

# Non-official home language (Counts)

| Region     | Total     | Male      | Female    |
|------------|-----------|-----------|-----------|
| Canada     | 3,997,195 | 1,915,450 | 2,081,750 |
| Ontario    | 1,916,315 | 909,530   | 1,006,780 |
| EOHU area  | 2,955     | 1,450     | 1,505     |
| UC-PR      | 845       | 420       | 425       |
| UC_SDG*    | 730       | 350       | 380       |
| Akwesasne  |           |           |           |
| (Part) 59  | 115       | 45        | 70        |
| Cornwall   | 1,380     | 680       | 700       |
| Hawkesbury | 200       | 100       | 100       |

# Non-official home language (Percent)

| Region                 | Total | Male | Female |
|------------------------|-------|------|--------|
| Canada                 | 11.5  | 11.2 | 11.8   |
| Ontario                | 14.4  | 14.0 | 14.8   |
| EOHU area              | 1.5   | 1.5  | 1.5    |
| UC-PR                  | 1.0   | 1.0  | 1.0    |
| UC_SDG*                | 1.1   | 1.1  | 1.2    |
| Akwesasne<br>(Part) 59 | 7.8   | 6.7  | 8.8    |
| Cornwall               | 3.0   | 3.1  | 3.0    |
| Hawkesbury             | 2.0   | 2.1  | 1.9    |