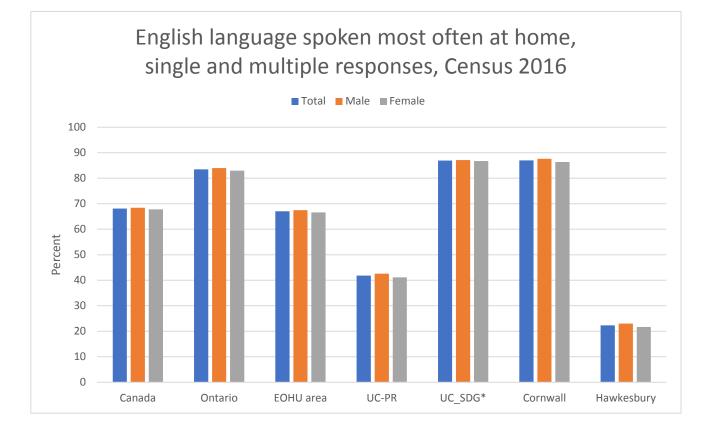

# English home language, single and multiple responses (Counts)

| Region     | Total      | Male       | Female     |
|------------|------------|------------|------------|
| Canada     | 23,677,340 | 11,697,915 | 11,979,415 |
| Ontario    | 11,112,785 | 5,461,875  | 5,650,910  |
| EO area    | 134,090    | 66,585     | 67,515     |
| UC-PR      | 36,905     | 18,600     | 18,310     |
| UC_SDG*    | 57,500     | 28,800     | 28,715     |
| Cornwall   | 39,685     | 19,185     | 20,490     |
| Hawkesbury | 2,240      | 1,085      | 1,155      |

## English home language, single

## and multiple responses (Percent)

| Region     | Total | Male | Female |
|------------|-------|------|--------|
| Canada     | 68.1  | 68.4 | 67.8   |
| Ontario    | 83.5  | 84.0 | 83.0   |
| EO area    | 67.0  | 67.5 | 66.6   |
| UC-PR      | 41.8  | 42.6 | 41.1   |
| UC_SDG*    | 86.9  | 87.1 | 86.7   |
| Cornwall   | 87.0  | 87.6 | 86.3   |
| Hawkesbury | 22.3  | 23.0 | 21.7   |