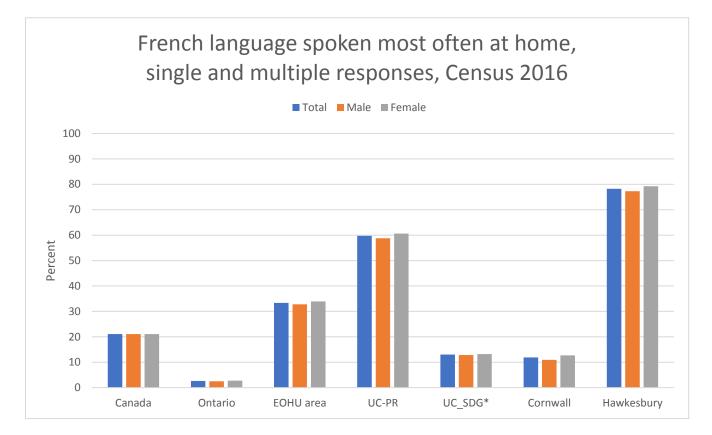

# French home language, single and multiple responses (Counts)

| Region     | Total     | Male      | Female    |
|------------|-----------|-----------|-----------|
| Canada     | 7,322,215 | 3,599,210 | 3,722,995 |
| Ontario    | 348,280   | 161,730   | 186,540   |
| EO area    | 66,720    | 32,340    | 34,395    |
| UC-PR      | 52,705    | 25,705    | 27,005    |
| UC_SDG*    | 8,610     | 4,245     | 4,380     |
| Cornwall   | 5,405     | 2,390     | 3,010     |
| Hawkesbury | 7,855     | 3,645     | 4,215     |

#### French home language, single

#### and multiple responses (Percent)

| ·          | •     | . ,  |        |
|------------|-------|------|--------|
| Region     | Total | Male | Female |
| Canada     | 21.1  | 21.1 | 21.1   |
| Ontario    | 2.6   | 2.5  | 2.7    |
| EO area    | 33.4  | 32.8 | 33.9   |
| UC-PR      | 59.7  | 58.8 | 60.6   |
| UC_SDG*    | 13.0  | 12.8 | 13.2   |
| Cornwall   | 11.9  | 10.9 | 12.7   |
| Hawkesbury | 78.2  | 77.3 | 79.2   |
|            |       |      |        |