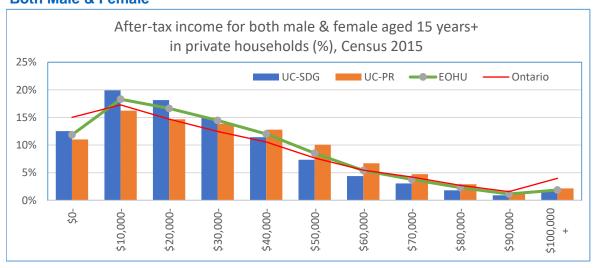

| 23296  | 23550 | 22954            | 22680  | 22811 |
| Hawkesbury  | 25126        | 21632  | 22964 | 23799            | 21193  | 22236 |
| UC-SDG      | 28715        | 25255  | 26576 | 26249            | 24096  | 24999 |
| UC-PR       | 36800        | 29248  | 32996 | 32536            | 26875  | 29890 |
| Ontario     | 33925        | 30753  | 32097 | 30678            | 28442  | 29417 |
| Canada      | 34483        | 29801  | 31890 | 30746            | 27495  | 28959 |

#### Total income for those living alone



### After-tax income for those living alone



#### Total income for those in private households by Age Group

#### Male



#### **Female**



#### **Both Male & Female**



### After-tax income for those in private households by Age Group

Male





#### **Both Male & Female**