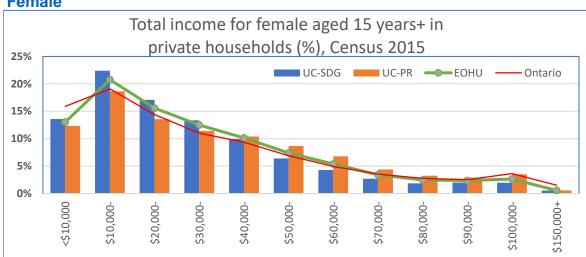

-------|--------|-------|
|             | Male         | Female | Both  | Male             | Female | Both  |
| Cornwall    | 24000        | 23296  | 23550 | 22954            | 22680  | 22811 |
| Hawkesbury  | 25126        | 21632  | 22964 | 23799            | 21193  | 22236 |
| UC-SDG      | 28715        | 25255  | 26576 | 26249            | 24096  | 24999 |
| UC-PR       | 36800        | 29248  | 32996 | 32536            | 26875  | 29890 |
| Ontario     | 33925        | 30753  | 32097 | 30678            | 28442  | 29417 |
| Canada      | 34483        | 29801  | 31890 | 30746            | 27495  | 28959 |

#### Total income for those living alone



### After-tax income for those living alone



#### Total income for those in private households by Age Group

#### Male



#### **Female**



#### **Both Male & Female**



### After-tax income for those in private households by Age Group

Male





#### **Both Male & Female**