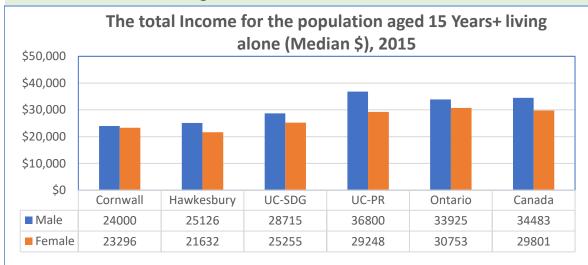

# The income for the population aged 15 and over, living alone (\$)

| Median (\$) | Total income |        |       | After-Tax income |        |       |
|-------------|--------------|--------|-------|------------------|--------|-------|
|             | Male         | Female | Both  | Male             | Female | Both  |
| Cornwall    | 24000        | 23296  | 23550 | 22954            | 22680  | 22811 |
| Hawkesbury  | 25126        | 21632  | 22964 | 23799            | 21193  | 22236 |
| UC-SDG      | 28715        | 25255  | 26576 | 26249            | 24096  | 24999 |
| UC-PR       | 36800        | 29248  | 32996 | 32536            | 26875  | 29890 |
| Ontario     | 33925        | 30753  | 32097 | 30678            | 28442  | 29417 |
| Canada      | 34483        | 29801  | 31890 | 30746            | 27495  | 28959 |

#### Total income for those living alone