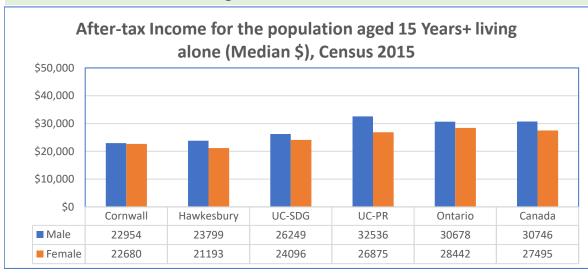

# The income for the population aged 15 and over, living alone (\$)

| Median (\$) | Total income |        |       | After-Tax income |        |       |
|-------------|--------------|--------|-------|------------------|--------|-------|
|             | Male         | Female | Both  | Male             | Female | Both  |
| Cornwall    | 24000        | 23296  | 23550 | 22954            | 22680  | 22811 |
| Hawkesbury  | 25126        | 21632  | 22964 | 23799            | 21193  | 22236 |
| UC-SDG      | 28715        | 25255  | 26576 | 26249            | 24096  | 24999 |
| UC-PR       | 36800        | 29248  | 32996 | 32536            | 26875  | 29890 |
| Ontario     | 33925        | 30753  | 32097 | 30678            | 28442  | 29417 |
| Canada      | 34483        | 29801  | 31890 | 30746            | 27495  | 28959 |

### After-tax income for those living alone