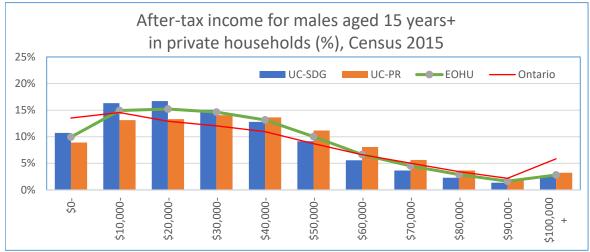

#### After-tax income for those In private households

### After-tax income for those in private households by Age Group

Male