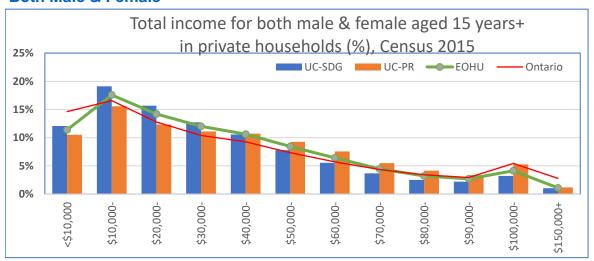

| Male         | Female | Both  | Male             | Female | Both  |
| Cornwall    | 24000        | 23296  | 23550 | 22954            | 22680  | 22811 |
| Hawkesbury  | 25126        | 21632  | 22964 | 23799            | 21193  | 22236 |
| UC-SDG      | 28715        | 25255  | 26576 | 26249            | 24096  | 24999 |
| UC-PR       | 36800        | 29248  | 32996 | 32536            | 26875  | 29890 |
| Ontario     | 33925        | 30753  | 32097 | 30678            | 28442  | 29417 |
| Canada      | 34483        | 29801  | 31890 | 30746            | 27495  | 28959 |

#### Total income for those living alone



### After-tax income for those living alone



#### Total income for those in private households by Age Group

#### Male



#### **Female**



#### **Both Male & Female**



### After-tax income for those in private households by Age Group

Male





#### **Both Male & Female**