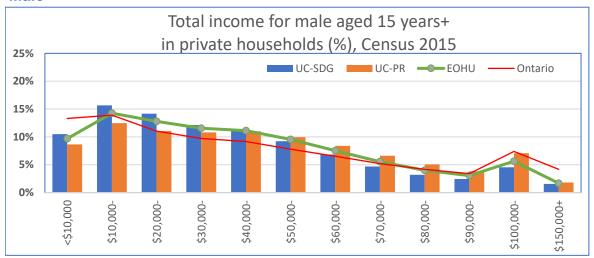

-------|------------------|--------|-------|
|             | Male         | Female | Both  | Male             | Female | Both  |
| Cornwall    | 24000        | 23296  | 23550 | 22954            | 22680  | 22811 |
| Hawkesbury  | 25126        | 21632  | 22964 | 23799            | 21193  | 22236 |
| UC-SDG      | 28715        | 25255  | 26576 | 26249            | 24096  | 24999 |
| UC-PR       | 36800        | 29248  | 32996 | 32536            | 26875  | 29890 |
| Ontario     | 33925        | 30753  | 32097 | 30678            | 28442  | 29417 |
| Canada      | 34483        | 29801  | 31890 | 30746            | 27495  | 28959 |

#### Total income for those living alone



### After-tax income for those living alone



#### Total income for those in private households by Age Group

#### Male



#### **Female**



#### **Both Male & Female**



### After-tax income for those in private households by Age Group

Male





#### **Both Male & Female**