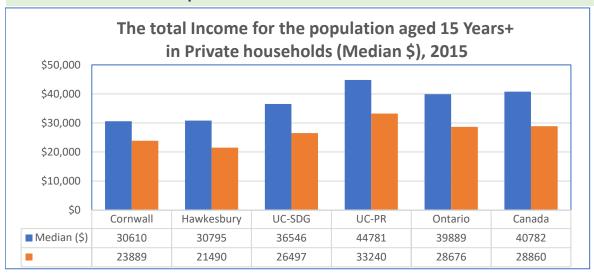

### The Income for the population aged 15 years & up In private households

|                  | Population | Population aged 15+ (#) |          |       | Median (\$) |       |  |
|------------------|------------|-------------------------|----------|-------|-------------|-------|--|
| Total income     | Male       | Female                  | Both     | Male  | Female      | Both  |  |
| Cornwall         | 17330      | 19135                   | 36465    | 30610 | 23889       | 26644 |  |
| Hawkesbury       | 3875       | 4375                    | 8255     | 30795 | 21490       | 25317 |  |
| UC-SDG           | 43710      | 45775                   | 89485    | 36546 | 26497       | 30935 |  |
| UC-PR            | 34580      | 35215                   | 69795    | 44781 | 33240       | 38814 |  |
| Ontario          | 5115460    | 5441475                 | 10556935 | 39889 | 28676       | 33539 |  |
| Canada           | 13444340   | 14044190                | 27488525 | 40782 | 28860       | 34204 |  |
| After-tax income |            |                         |          |       |             |       |  |
| Cornwall         | 17330      | 19145                   | 36475    | 28193 | 22803       | 25068 |  |
| Hawkesbury       | 3875       | 4380                    | 8255     | 28360 | 21000       | 23950 |  |
| UC-SDG           | 43715      | 45795                   | 89510    | 32892 | 24757       | 28354 |  |
| UC-PR            | 34580      | 35240                   | 69820    | 39312 | 29932       | 34603 |  |
| Ontario          | 5115825    | 5443975                 | 10559805 | 35753 | 26585       | 30641 |  |
| Canada           | 13449005   | 14050180                | 27499185 | 35933 | 26621       | 30866 |  |

#### Total income for those In private households