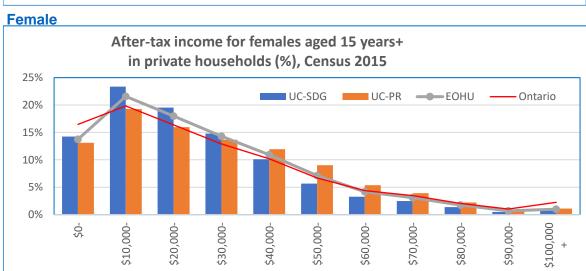

|
| Cornwall    | 24000        | 23296  | 23550 | 22954            | 22680  | 22811 |
| Hawkesbury  | 25126        | 21632  | 22964 | 23799            | 21193  | 22236 |
| UC-SDG      | 28715        | 25255  | 26576 | 26249            | 24096  | 24999 |
| UC-PR       | 36800        | 29248  | 32996 | 32536            | 26875  | 29890 |
| Ontario     | 33925        | 30753  | 32097 | 30678            | 28442  | 29417 |
| Canada      | 34483        | 29801  | 31890 | 30746            | 27495  | 28959 |

#### Total income for those living alone



### After-tax income for those living alone



#### Total income for those in private households by Age Group

#### Male



#### **Female**



#### **Both Male & Female**



### After-tax income for those in private households by Age Group

Male





#### **Both Male & Female**