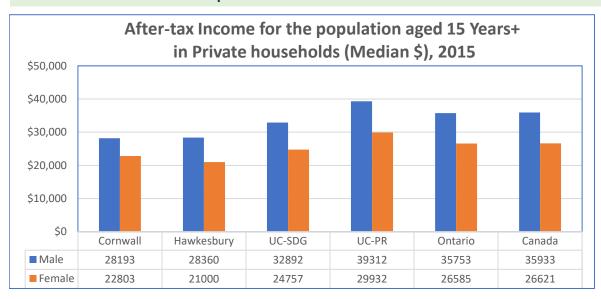

### The Income for the population aged 15 years & up In private households

|                  | Population | Population aged 15+ (#) |          |       | Median (\$) |       |  |
|------------------|------------|-------------------------|----------|-------|-------------|-------|--|
| Total income     | Male       | Female                  | Both     | Male  | Female      | Both  |  |
| Cornwall         | 17330      | 19135                   | 36465    | 30610 | 23889       | 26644 |  |
| Hawkesbury       | 3875       | 4375                    | 8255     | 30795 | 21490       | 25317 |  |
| UC-SDG           | 43710      | 45775                   | 89485    | 36546 | 26497       | 30935 |  |
| UC-PR            | 34580      | 35215                   | 69795    | 44781 | 33240       | 38814 |  |
| Ontario          | 5115460    | 5441475                 | 10556935 | 39889 | 28676       | 33539 |  |
| Canada           | 13444340   | 14044190                | 27488525 | 40782 | 28860       | 34204 |  |
| After-tax income |            |                         |          |       |             |       |  |
| Cornwall         | 17330      | 19145                   | 36475    | 28193 | 22803       | 25068 |  |
| Hawkesbury       | 3875       | 4380                    | 8255     | 28360 | 21000       | 23950 |  |
| UC-SDG           | 43715      | 45795                   | 89510    | 32892 | 24757       | 28354 |  |
| UC-PR            | 34580      | 35240                   | 69820    | 39312 | 29932       | 34603 |  |
| Ontario          | 5115825    | 5443975                 | 10559805 | 35753 | 26585       | 30641 |  |
| Canada           | 13449005   | 14050180                | 27499185 | 35933 | 26621       | 30866 |  |

#### After-tax income for those In private households