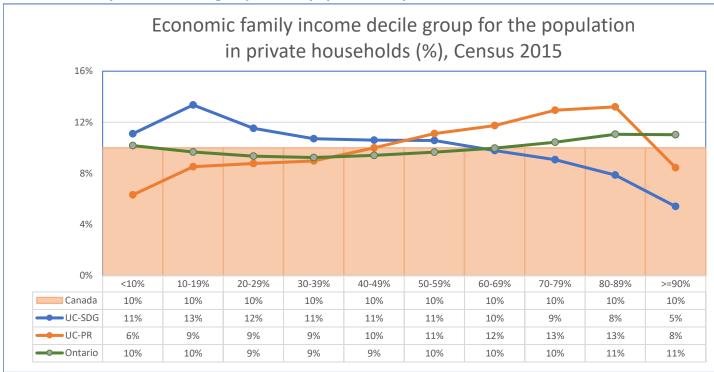

## For the population in private households

| #                                                                    | Cornwall                                     | Hawkesbury                                              | UC-SDG                                           | UC-PR                                | EOHU                                                | Ontario                              | Canada                                           |
|----------------------------------------------------------------------|----------------------------------------------|---------------------------------------------------------|--------------------------------------------------|--------------------------------------|-----------------------------------------------------|--------------------------------------|--------------------------------------------------|
| In the bottom decile                                                 | 7335                                         | 1685                                                    | 12300                                            | 5510                                 | 17810                                               | 1346645                              | 3445950                                          |
| In the second decile                                                 | 8060                                         | 1810                                                    | 14800                                            | 7430                                 | 22230                                               | 1280675                              | 3445660                                          |
| In the third decile                                                  | 6075                                         | 1375                                                    | 12770                                            | 7650                                 | 20420                                               | 1237415                              | 3446160                                          |
| In the fourth decile                                                 | 4990                                         | 1050                                                    | 11875                                            | 7825                                 | 19700                                               | 1223510                              | 3445855                                          |
| In the fifth decile                                                  | 4565                                         | 985                                                     | 11745                                            | 8725                                 | 20470                                               | 1246925                              | 3446210                                          |
| In the sixth decile                                                  | 4110                                         | 905                                                     | 11720                                            | 9695                                 | 21415                                               | 1279095                              | 3445695                                          |
| In the seventh decile                                                | 3530                                         | 665                                                     | 10840                                            | 10240                                | 21080                                               | 1321220                              | 3446470                                          |
| In the eighth decile                                                 | 2875                                         | 560                                                     | 10050                                            | 11290                                | 21340                                               | 1382795                              | 3445940                                          |
| In the ninth decile                                                  | 2255                                         | 520                                                     | 8720                                             | 11525                                | 20245                                               | 1464415                              | 3446045                                          |
| In the top decile                                                    | 1370                                         | 275                                                     | 5995                                             | 7365                                 | 13360                                               | 1459465                              | 3446075                                          |
| In the bottom half                                                   | 31030                                        | 6900                                                    | 63490                                            | 37145                                | 100635                                              | 6335170                              | 17229835                                         |
| In the top half                                                      | 14145                                        | 2920                                                    | 47320                                            | 50115                                | 97435                                               | 6906990                              | 17230230                                         |
| Total                                                                | 45175                                        | 9820                                                    | 110810                                           | 87260                                | 198070                                              | 13242160                             | 34460060                                         |
|                                                                      |                                              | 0020                                                    | 110010                                           | 01200                                |                                                     | 102 12 100                           | 01100000                                         |
| %                                                                    | Cornwall                                     | Hawkesbury                                              | UC-SDG                                           | UC-PR                                | EOHU                                                | Ontario                              | Canada                                           |
|                                                                      |                                              |                                                         |                                                  |                                      |                                                     |                                      | Canada                                           |
| %                                                                    | Cornwall                                     | Hawkesbury                                              | UC-SDG                                           | UC-PR                                | EOHU                                                | Ontario                              |                                                  |
| <b>%</b><br><10%                                                     | Cornwall<br>16%                              | Hawkesbury<br>17%                                       | UC-SDG<br>11%                                    | UC-PR<br>6%                          | <b>EOHU</b> 9%                                      | Ontario<br>10%                       | Canada<br>10%                                    |
| <b>%</b><br><10%<br>10-19%                                           | <b>Cornwall</b> 16% 18%                      | Hawkesbury<br>17%<br>18%                                | UC-SDG<br>11%<br>13%                             | UC-PR<br>6%<br>9%                    | <b>EOHU</b><br>9%<br>11%                            | Ontario<br>10%<br>10%                | <b>Canada</b> 10% 10%                            |
| %<br><10%<br>10-19%<br>20-29%                                        | Cornwall<br>16%<br>18%<br>13%                | 17%<br>18%<br>14%                                       | UC-SDG<br>11%<br>13%<br>12%                      | UC-PR<br>6%<br>9%<br>9%              | 9%<br>11%<br>10%                                    | Ontario<br>10%<br>10%<br>9%          | Canada<br>10%<br>10%<br>10%<br>10%               |
| %<br><10%<br>10-19%<br>20-29%<br>30-39%                              | Cornwall<br>16%<br>18%<br>13%<br>11%         | 17%<br>18%<br>14%<br>11%                                | UC-SDG<br>11%<br>13%<br>12%<br>11%               | UC-PR<br>6%<br>9%<br>9%<br>9%        | 9%<br>11%<br>10%<br>10%                             | Ontario<br>10%<br>10%<br>9%<br>9%    | Canada<br>10%<br>10%<br>10%                      |
| %<br><10%<br>10-19%<br>20-29%<br>30-39%<br>40-49%                    | Cornwall 16% 18% 13% 11% 10%                 | 17%<br>18%<br>14%<br>11%<br>10%                         | UC-SDG<br>11%<br>13%<br>12%<br>11%<br>11%        | UC-PR<br>6%<br>9%<br>9%<br>9%<br>10% | 9%<br>11%<br>10%<br>10%<br>10%                      | Ontario 10% 10% 9% 9% 9% 10%         | Canada<br>10%<br>10%<br>10%<br>10%<br>10%        |
| % <10% 10-19% 20-29% 30-39% 40-49% 50-59%                            | Cornwall 16% 18% 13% 11% 10% 9%              | Hawkesbury 17% 18% 14% 11% 10% 9%                       | UC-SDG<br>11%<br>13%<br>12%<br>11%<br>11%        | UC-PR 6% 9% 9% 9% 10% 11%            | 9%<br>11%<br>10%<br>10%<br>10%<br>11%               | Ontario 10% 10% 9% 9% 9% 10%         | Canada<br>10%<br>10%<br>10%<br>10%<br>10%<br>10% |
| % <10% 10-19% 20-29% 30-39% 40-49% 50-59% 60-69%                     | Cornwall 16% 18% 13% 11% 10% 9% 8%           | 17% 18% 14% 11% 10% 9%                                  | UC-SDG<br>11%<br>13%<br>12%<br>11%<br>11%<br>11% | UC-PR 6% 9% 9% 10% 11%               | 9%<br>11%<br>10%<br>10%<br>10%<br>11%               | 9%<br>9%<br>9%<br>9%<br>10%          | Canada 10% 10% 10% 10% 10% 10% 10% 10%           |
| % <10% 10-19% 20-29% 30-39% 40-49% 50-59% 60-69% 70-79%              | Cornwall 16% 18% 13% 11% 10% 9% 8% 6%        | Hawkesbury 17% 18% 14% 11% 10% 9% 7% 6%                 | UC-SDG  11%  13%  12%  11%  11%  10%  9%         | UC-PR 6% 9% 9% 10% 11% 12% 13%       | 9%<br>11%<br>10%<br>10%<br>10%<br>11%<br>11%        | 9%<br>9%<br>9%<br>9%<br>10%<br>10%   | Canada 10% 10% 10% 10% 10% 10% 10% 10% 10%       |
| % <10% 10-19% 20-29% 30-39% 40-49% 50-59% 60-69% 70-79% 80-89%       | Cornwall 16% 18% 13% 11% 10% 9% 8% 6% 5%     | Hawkesbury  17% 18% 14% 11% 10% 9% 7% 6% 5%             | UC-SDG  11% 13% 12% 11% 11% 11% 9% 8%            | UC-PR 6% 9% 9% 10% 11% 12% 13%       | 9%<br>11%<br>10%<br>10%<br>10%<br>11%<br>11%<br>11% | 9% 9% 10% 10% 9% 9% 10% 10% 10%      | Canada 10% 10% 10% 10% 10% 10% 10% 10% 10% 10%   |
| % <10% 10-19% 20-29% 30-39% 40-49% 50-59% 60-69% 70-79% 80-89% >=90% | Cornwall  16% 18% 13% 11% 10% 9% 8% 6% 5% 3% | Hawkesbury  17%  18%  14%  11%  10%  9%  7%  6%  5%  3% | UC-SDG  11%  13%  12%  11%  11%  11%  9%  8%  5% | UC-PR 6% 9% 9% 10% 11% 12% 13% 8%    | 9% 11% 10% 10% 11% 11% 11% 11% 11% 7%               | 9% 9% 9% 10% 10% 10% 10% 10% 11% 48% | Canada 10% 10% 10% 10% 10% 10% 10% 10% 10% 10%   |