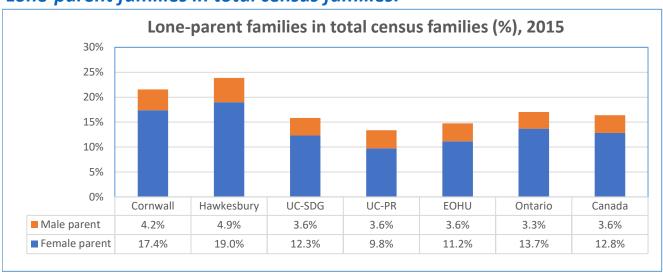

#### Lone-parent census families in private households

| Lone-parent census families # | Cornwall | Hawkesbury | UC-SDG | UC-PR | ЕОНИ  | Ontario | Canada  |
|-------------------------------|----------|------------|--------|-------|-------|---------|---------|
| Total                         | 2835     | 680        | 5335   | 3615  | 8950  | 644970  | 1612805 |
| Female parent                 | 2285     | 545        | 4140   | 2630  | 6770  | 518480  | 1262340 |
| Male parent                   | 550      | 140        | 1195   | 980   | 2175  | 126495  | 350465  |
| 1 child                       | 1760     | 420        | 3350   | 2200  | 5550  | 386425  | 983485  |
| 2 children                    | 760      | 190        | 1405   | 1075  | 2480  | 186240  | 457670  |
| 3 or more children            | 315      | 70         | 580    | 345   | 925   | 72310   | 171655  |
| % in Total #                  | Cornwall | Hawkesbury | UC-SDG | UC-PR | EOHU  | Ontario | Canada  |
| Total                         | 21.6%    | 23.7%      | 15.9%  | 13.4% | 14.8% | 17.1%   | 16.4%   |
| Female parent                 | 17.4%    | 19.0%      | 12.3%  | 9.8%  | 11.2% | 13.7%   | 12.8%   |
| Male parent                   | 4.2%     | 4.9%       | 3.6%   | 3.6%  | 3.6%  | 3.3%    | 3.6%    |
| 1 child                       | 13.4%    | 14.6%      | 10.0%  | 8.2%  | 9.2%  | 10.2%   | 10.0%   |
| 2 children                    | 5.8%     | 6.6%       | 4.2%   | 4.0%  | 4.1%  | 4.9%    | 4.7%    |
| 3 or more children            | 2.4%     | 2.4%       | 1.7%   | 1.3%  | 1.5%  | 1.9%    | 1.7%    |

### Lone-parent families in total census families:

End of worksheet