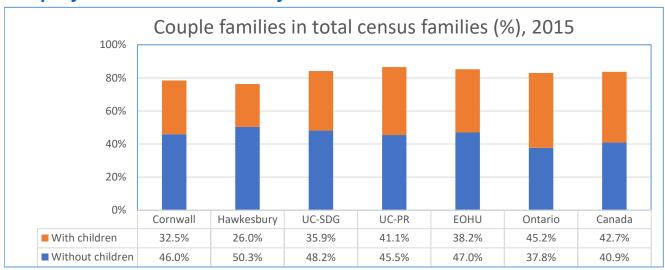

## Couple census families in private households

| Couple families #                                                                                    | Cornwall                                  | Hawkesbury                                         | UC-SDG                                    | UC-PR                                     | EOHU                                      | Ontario                                   | Canada                                    |
|------------------------------------------------------------------------------------------------------|-------------------------------------------|----------------------------------------------------|-------------------------------------------|-------------------------------------------|-------------------------------------------|-------------------------------------------|-------------------------------------------|
| Total couple families                                                                                | 10320                                     | 2190                                               | 28300                                     | 23350                                     | 51650                                     | 3137570                                   | 8227920                                   |
| Married couples                                                                                      | 7890                                      | 1515                                               | 22675                                     | 17630                                     | 40305                                     | 2684730                                   | 6474005                                   |
| Common-law couples                                                                                   | 2430                                      | 675                                                | 5625                                      | 5720                                      | 11345                                     | 452835                                    | 1753920                                   |
| Without children                                                                                     | 6045                                      | 1445                                               | 16210                                     | 12270                                     | 28480                                     | 1428570                                   | 4024305                                   |
| With children                                                                                        | 4275                                      | 745                                                | 12090                                     | 11080                                     | 23170                                     | 1708995                                   | 4203615                                   |
| 1 child                                                                                              | 1920                                      | 345                                                | 5020                                      | 4455                                      | 9475                                      | 658310                                    | 1650160                                   |
| 2 children                                                                                           | 1570                                      | 285                                                | 4710                                      | 4740                                      | 9450                                      | 738710                                    | 1783080                                   |
| 3 or more children                                                                                   | 790                                       | 115                                                | 2360                                      | 1885                                      | 4245                                      | 311975                                    | 770370                                    |
|                                                                                                      |                                           |                                                    |                                           |                                           |                                           |                                           |                                           |
| % in Total #                                                                                         | Cornwall                                  | Hawkesbury                                         | UC-SDG                                    | UC-PR                                     | EOHU                                      | Ontario                                   | Canada                                    |
|                                                                                                      | Cornwall<br>78.5%                         |                                                    | <b>UC-SDG</b><br>84.1%                    | <b>UC-PR</b><br>86.6%                     | <b>EOHU</b> 85.2%                         | <b>Ontario</b><br>82.9%                   | <b>Canada</b><br>83.6%                    |
| % in Total #                                                                                         |                                           | 76.3%                                              |                                           |                                           |                                           |                                           |                                           |
| % in Total # Total couple families                                                                   | 78.5%                                     | 76.3%<br>52.8%                                     | 84.1%                                     | 86.6%                                     | 85.2%                                     | 82.9%                                     | 83.6%                                     |
| % in Total #<br>Total couple families<br>Married couples                                             | 78.5%<br>60.0%                            | 76.3%<br>52.8%<br>23.5%                            | 84.1%<br>67.4%                            | 86.6%<br>65.4%                            | 85.2%<br>66.5%                            | 82.9%<br>71.0%                            | 83.6%<br>65.8%                            |
| % in Total # Total couple families Married couples Common-law couples                                | 78.5%<br>60.0%<br>18.5%                   | 76.3%<br>52.8%<br>23.5%<br>50.3%                   | 84.1%<br>67.4%<br>16.7%                   | 86.6%<br>65.4%<br>21.2%                   | 85.2%<br>66.5%<br>18.7%                   | 82.9%<br>71.0%<br>12.0%                   | 83.6%<br>65.8%<br>17.8%                   |
| % in Total # Total couple families Married couples Common-law couples Without children               | 78.5%<br>60.0%<br>18.5%<br>46.0%          | 76.3%<br>52.8%<br>23.5%<br>50.3%<br>26.0%          | 84.1%<br>67.4%<br>16.7%<br>48.2%          | 86.6%<br>65.4%<br>21.2%<br>45.5%          | 85.2%<br>66.5%<br>18.7%<br>47.0%          | 82.9%<br>71.0%<br>12.0%<br>37.8%          | 83.6%<br>65.8%<br>17.8%<br>40.9%          |
| % in Total # Total couple families Married couples Common-law couples Without children With children | 78.5%<br>60.0%<br>18.5%<br>46.0%<br>32.5% | 76.3%<br>52.8%<br>23.5%<br>50.3%<br>26.0%<br>12.0% | 84.1%<br>67.4%<br>16.7%<br>48.2%<br>35.9% | 86.6%<br>65.4%<br>21.2%<br>45.5%<br>41.1% | 85.2%<br>66.5%<br>18.7%<br>47.0%<br>38.2% | 82.9%<br>71.0%<br>12.0%<br>37.8%<br>45.2% | 83.6%<br>65.8%<br>17.8%<br>40.9%<br>42.7% |

## Couple families in total census families: