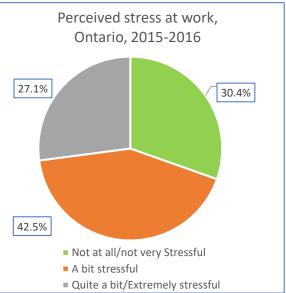

## 8.2 Self-Perceived Work Stress

Description

|          |                       | EOHU  |        | Ontario |        |
|----------|-----------------------|-------|--------|---------|--------|
|          |                       | #     | %      | #       | %      |
| Before   | Not at all stressful  | 41    | 11.5%  | 1772    | 10.1%  |
| weighted | Not very stressful    | 81    | 22.7%  | 3745    | 21.4%  |
|          | A bit stressful       | 147   | 41.2%  | 7400    | 42.3%  |
|          | Quite a bit stressful | 70    | 19.6%  | 3726    | 21.3%  |
|          | Extremely stressful   | 18    | 5.0%   | 836     | 4.8%   |
|          | Total                 | 357   | 100.0% | 17479   | 100.0% |
| After    | Not at all stressful  | 11320 | 11.8%  | 767251  | 9.9%   |
| weighted | Not very stressful    | 20128 | 21.1%  | 1591605 | 20.5%  |
|          | A bit stressful       | 42452 | 44.4%  | 3296271 | 42.5%  |
|          | Quite a bit stressful | 17789 | 18.6%  | 1718389 | 22.2%  |
|          | Extremely stressful   | 3851  | 4.0%   | 381933  | 4.9%   |
|          | Total                 | 95540 | 100.0% | 7755449 | 100.0% |