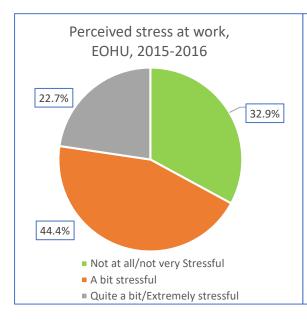

## 8.2 Self-Perceived Work Stress

Description

|          |                       | EOHU  |        | Ontario |        |
|----------|-----------------------|-------|--------|---------|--------|
|          |                       | #     | %      | #       | %      |
| Before   | Not at all stressful  | 41    | 11.5%  | 1772    | 10.1%  |
| weighted | Not very stressful    | 81    | 22.7%  | 3745    | 21.4%  |
|          | A bit stressful       | 147   | 41.2%  | 7400    | 42.3%  |
|          | Quite a bit stressful | 70    | 19.6%  | 3726    | 21.3%  |
|          | Extremely stressful   | 18    | 5.0%   | 836     | 4.8%   |
|          | Total                 | 357   | 100.0% | 17479   | 100.0% |
| After    | Not at all stressful  | 11320 | 11.8%  | 767251  | 9.9%   |
| weighted | Not very stressful    | 20128 | 21.1%  | 1591605 | 20.5%  |
|          | A bit stressful       | 42452 | 44.4%  | 3296271 | 42.5%  |
|          | Quite a bit stressful | 17789 | 18.6%  | 1718389 | 22.2%  |
|          | Extremely stressful   | 3851  | 4.0%   | 381933  | 4.9%   |
|          | Total                 | 95540 | 100.0% | 7755449 | 100.0% |